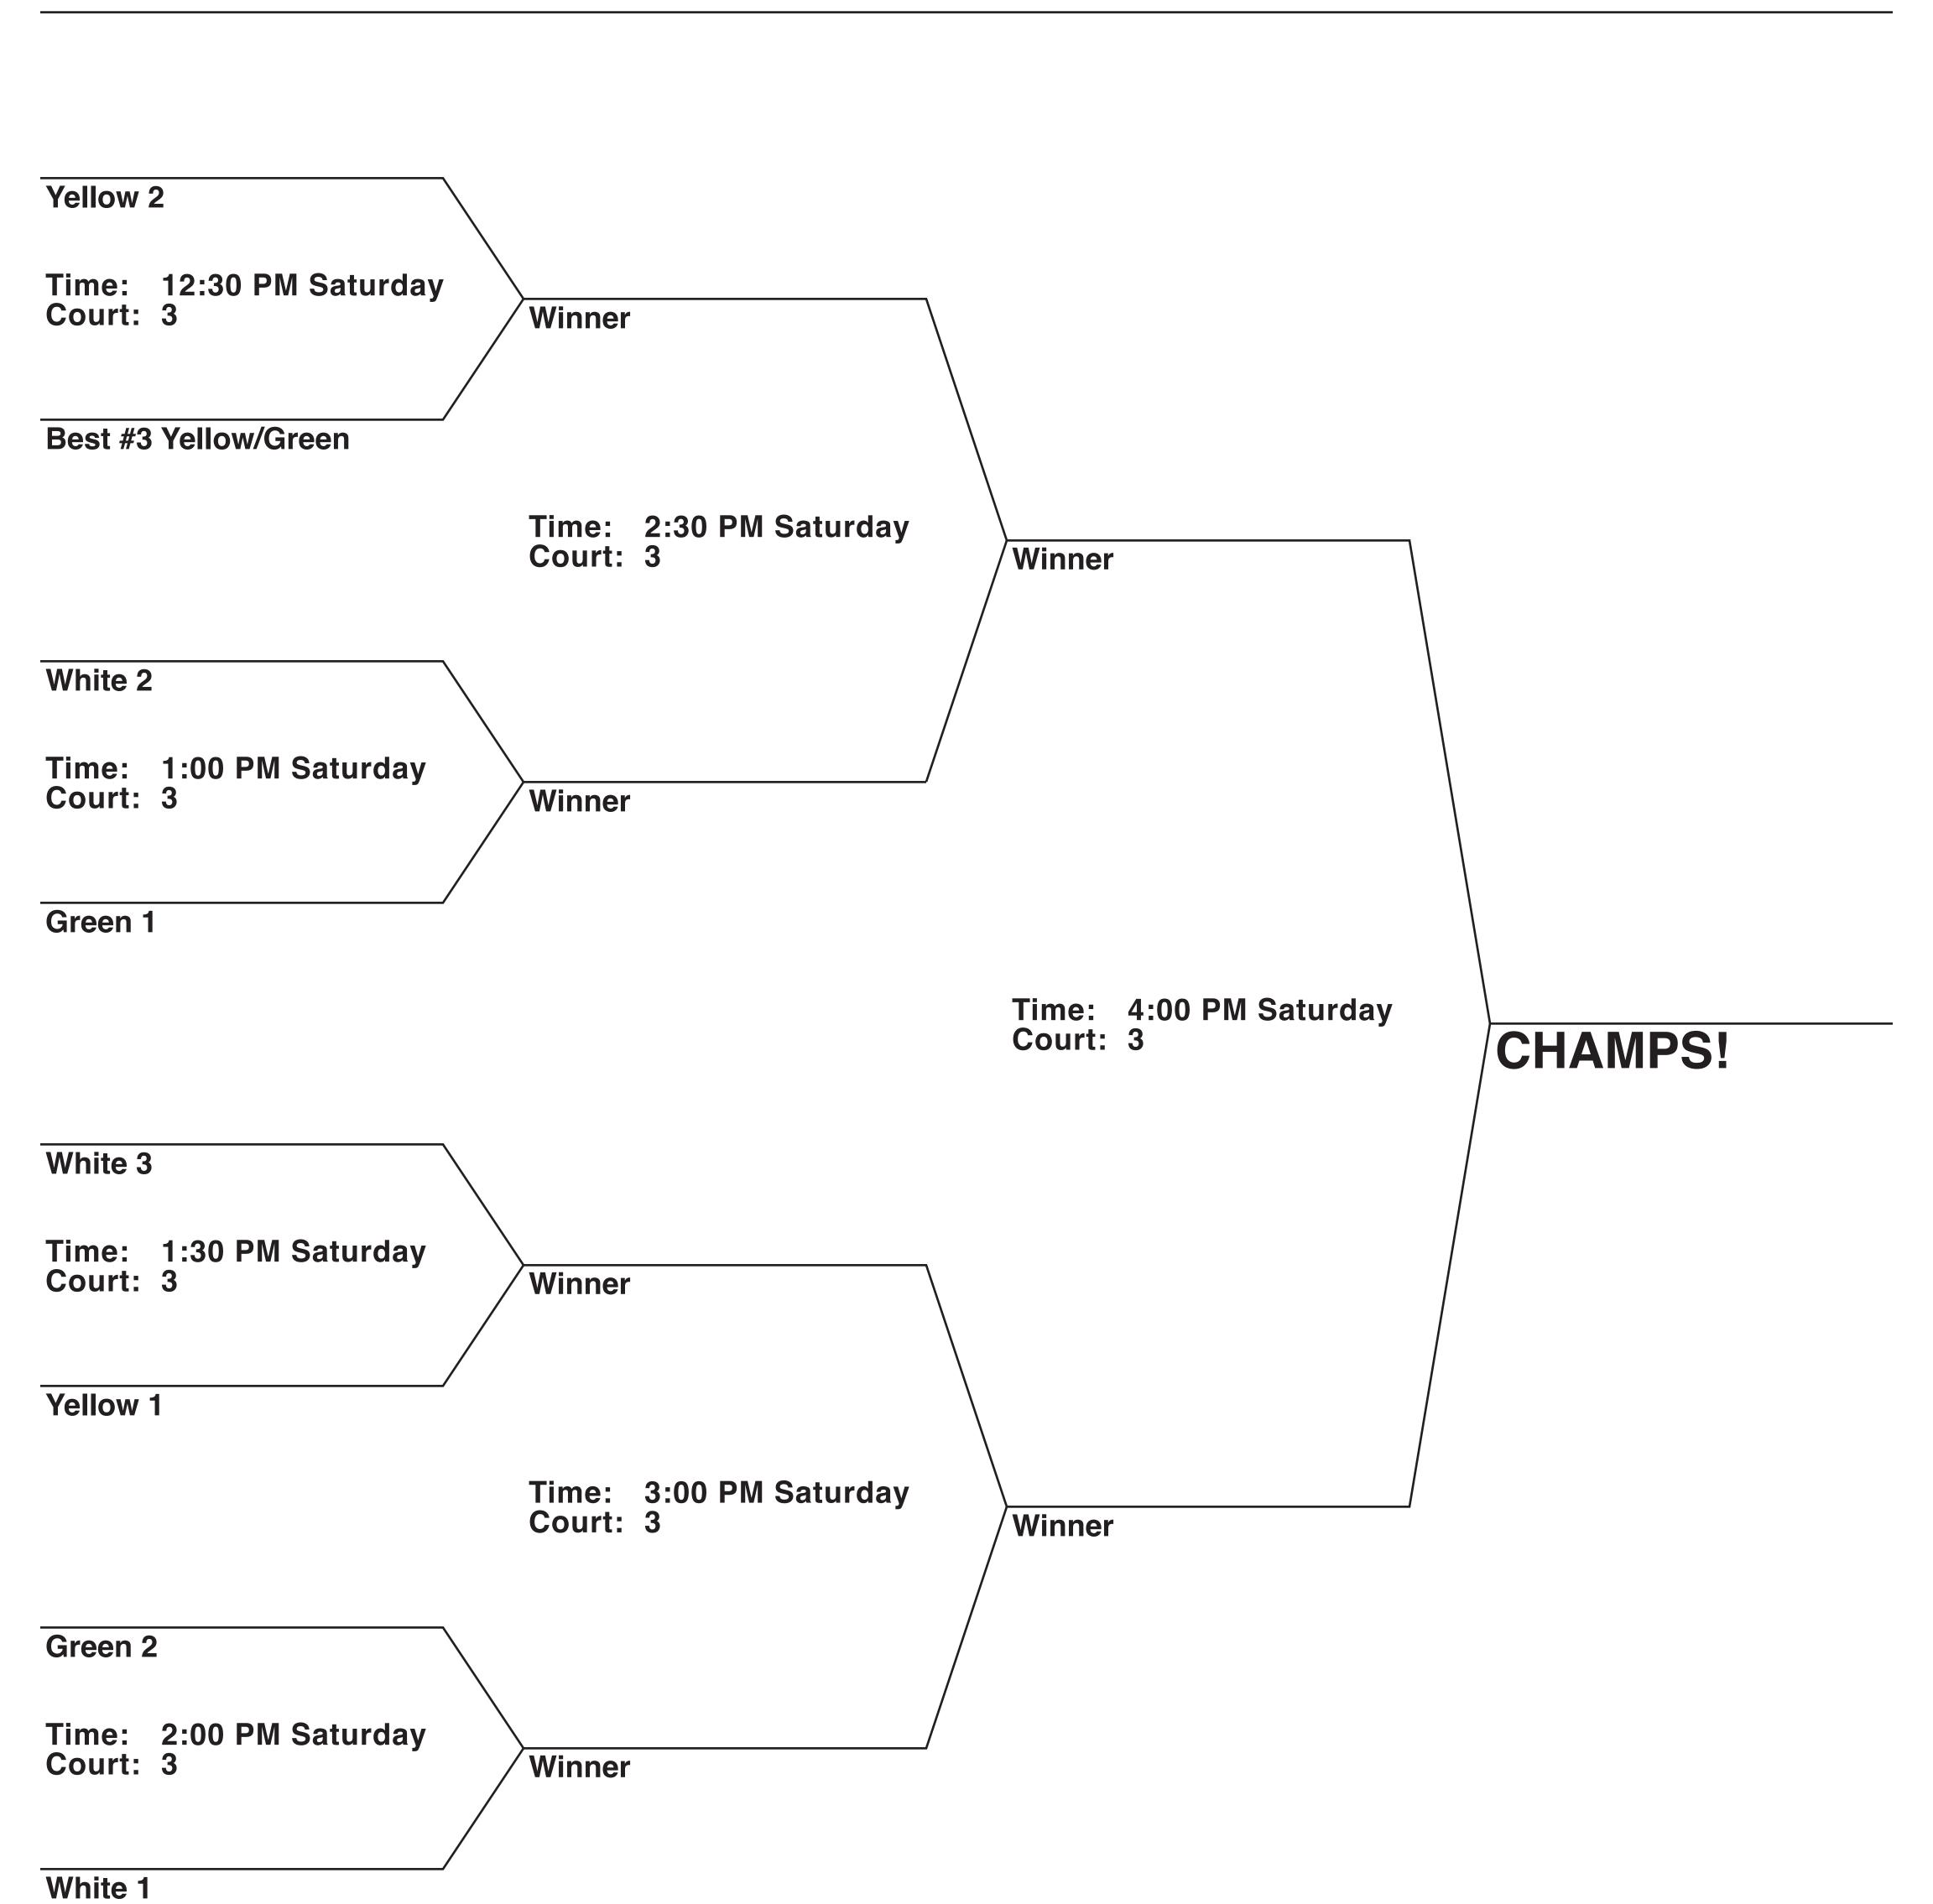

## 3rd Grade Boys

## 3rd Grade Boys GREEN

#

**Team Name** 

Smash Bros

| 2    | Skillz Academy  |       |          |         |
|------|-----------------|-------|----------|---------|
| 3    | The Bulls       |       |          |         |
| 4    | Super Squirrels |       |          |         |
| Game | Teams           | Score | Time     | Court # |
| 1    | 1 vs 2          |       | 4:00 Fri | 3       |
| 2    | 3 vs 4          |       | 5:30 Fri | 3       |
| 3    | 2 vs 4          |       | 6:30 Fri | 3       |
| 4    | 1 vs 3          |       | 7:30 Fri | 3       |
| 5    | 1 vs 4          |       | 9:00 Sat | 3       |

## 3rd Grade Boys YELLOW

**Team Name** 

Lakeside Industries

2 vs 3

| 2    | Nooksak Goon Squad Fiesty Chickens T-Warriors |       |          |         |  |  |
|------|-----------------------------------------------|-------|----------|---------|--|--|
| 3    |                                               |       |          |         |  |  |
| 4    |                                               |       |          |         |  |  |
| Game | Teams                                         | Score | Time     | Court # |  |  |
| 1    | 1 vs 2                                        |       | 4:30 Fri | 3       |  |  |
| 2    | 3 vs 4                                        |       | 6:00 Fri | 3       |  |  |
| 3    | 2 vs 4                                        |       | 7:00 Fri | 3       |  |  |
| 4    | 1 vs 3                                        |       | 8:00 Fri | 3       |  |  |
| 5    | 1 vs 4                                        |       | 9:30 Sat | 3       |  |  |

## 3rd Grade Boys WHITE

#

**Team Name** 

GOAT Squad

2 vs 3

| 2    | Ohio Heat  |       |           |         |  |  |  |
|------|------------|-------|-----------|---------|--|--|--|
| 3    | Lil Eagles |       |           |         |  |  |  |
| Game | Teams      | Score | Time      | Court # |  |  |  |
| 1    | 1 vs 2     |       | 5:00 Fri  | 3       |  |  |  |
| 2    | 1 vs 3     |       | 10:00 Sat | 3       |  |  |  |
| 3    | 2 vs 3     |       | 11:30 Sat | 3       |  |  |  |