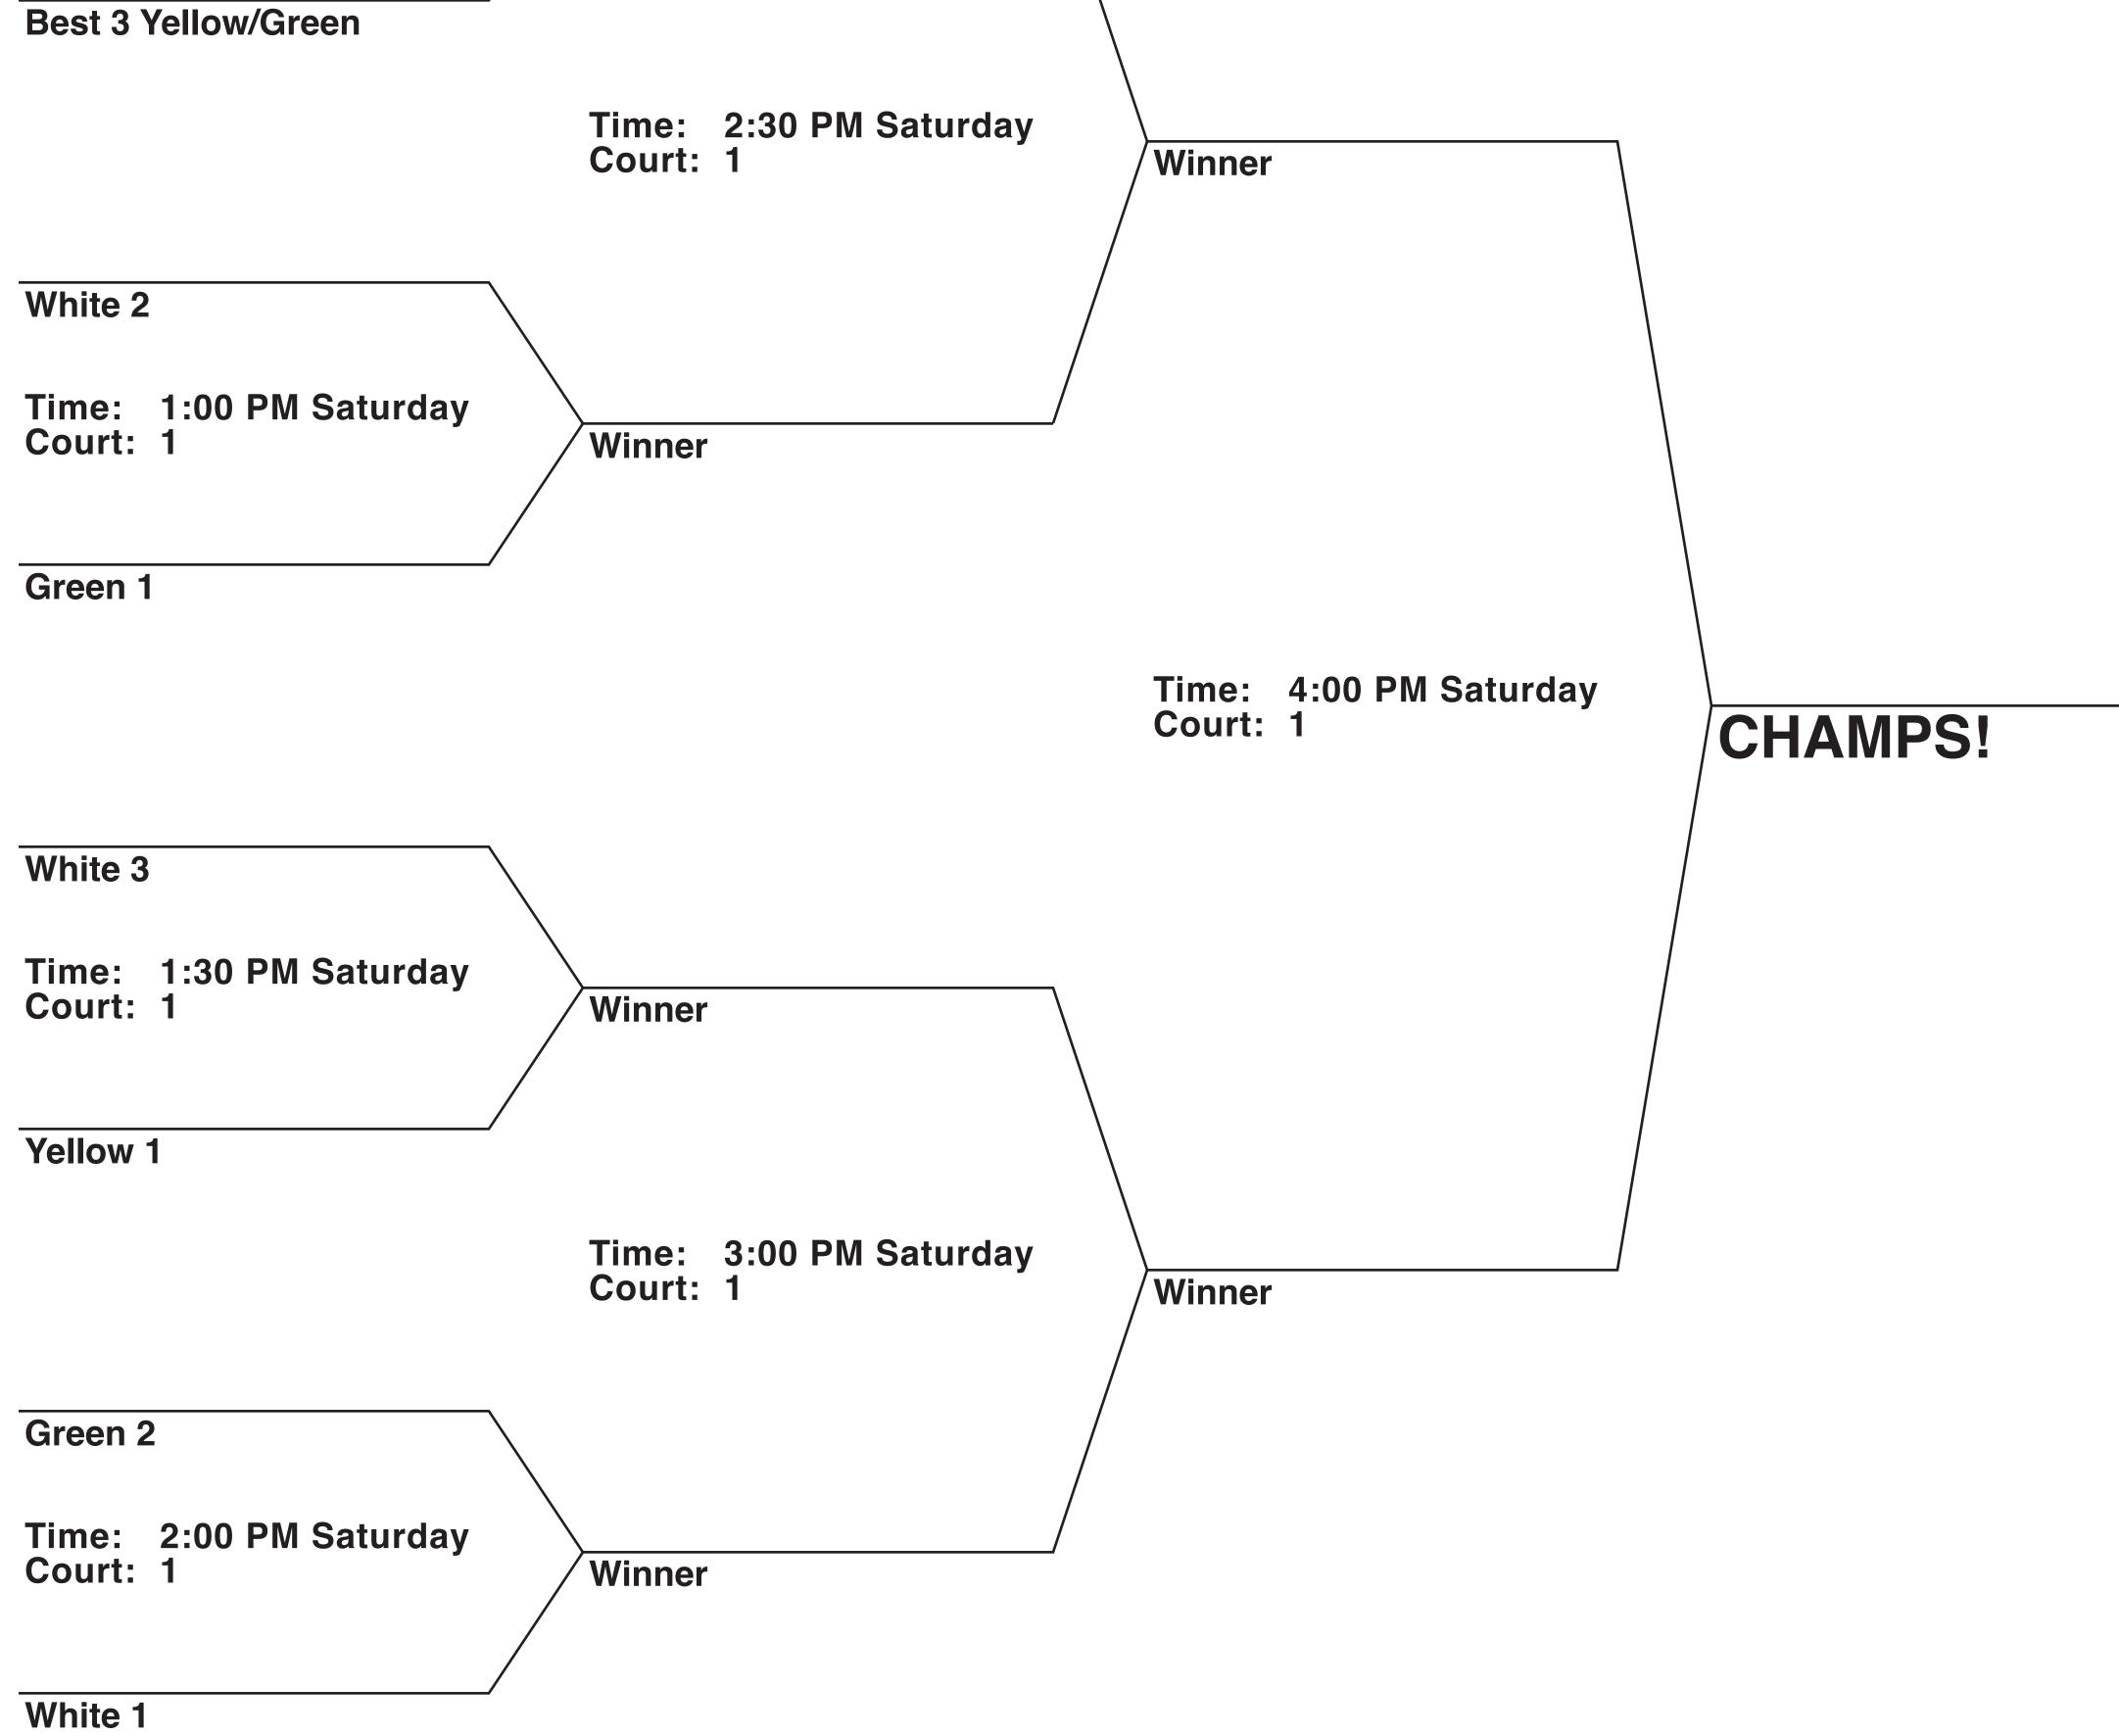

| 9:30 Sat  | 1              |
| 6    | 2 vs 3 |       | 11:00 Sat | 1              |

## **3rd Grade Girls WHITE**

| #    | <b>Team Name</b>      |       | Wins | Losses    | Margin         |
|------|-----------------------|-------|------|-----------|----------------|
| 1    | CMF                   |       |      |           |                |
| 2    | Tune Squad            |       |      |           |                |
| 3    | Trojan Shooting Stars |       |      |           |                |
| Game | Teams                 | Score |      | Time      | <b>Court #</b> |
| 1    | 1 vs 2                |       |      | 5:00 Fri  | 1              |
| 2    | 1 vs 3                |       |      | 10:00 Sat | 1              |

| 3 2 vs 3 | 11:30 Sat | 1 |
|----------|-----------|---|