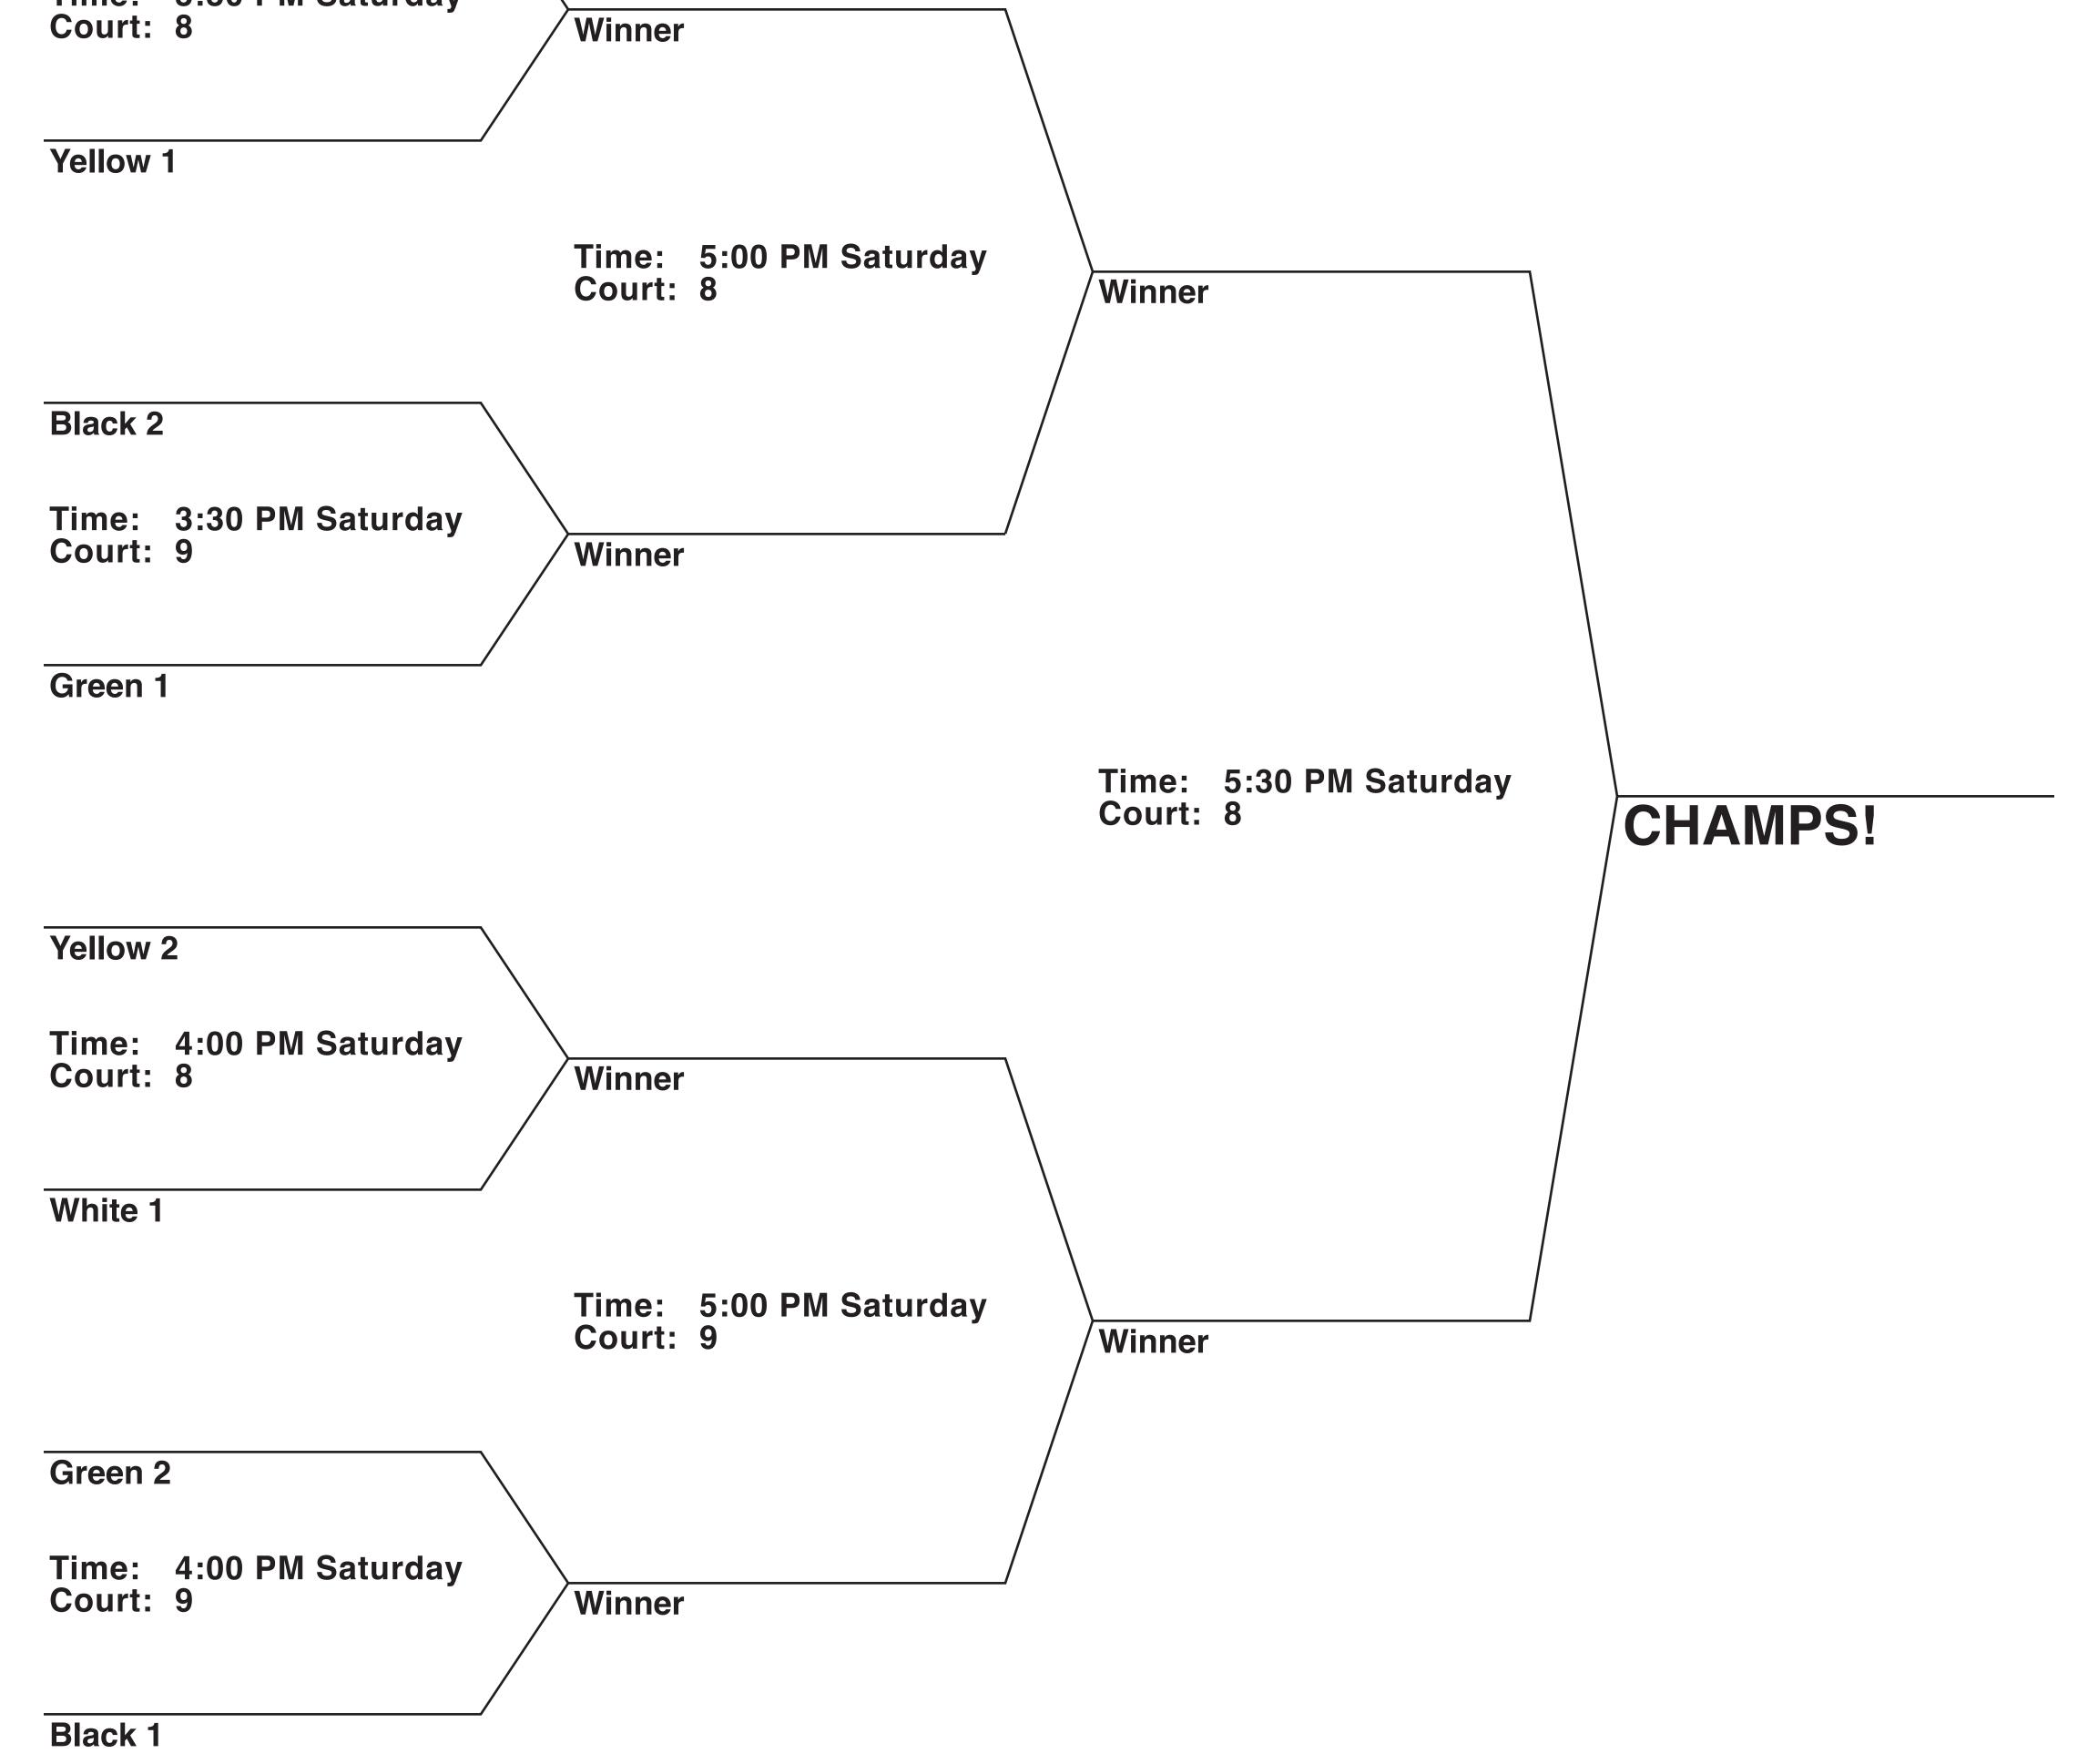

Blue Net Warriors 3

Tune Squad Court # Game **Time** Score **Teams** 

5:00 Fri 1 vs 2 8 5:30 Fri 8 3 vs 4 10:00 Sat 2 vs 4 8 1 vs 3 11:30 Sat 8 5 1:00 Sat 8 1 vs 4 2 vs 3 2:30 Sat

Wins

Losses

3:00 Sat

Losses

## **Team Name** Red Net Warriors

3

Ferndale Eagles

Lynden United

**5th Grade Boys YELLOW** 

| 4    | Valley Ballers |       |           |         |
|------|----------------|-------|-----------|---------|
| 5    | Sinkers        |       |           |         |
| Game | Teams          | Score | Time      | Court # |
| 1    | 1 vs 2         |       | 4:00 Fri  | 12      |
| 2    | 3 vs 4         |       | 4:00 Fri  | 13      |
| 3    | 1 vs 5         |       | 6:00 Fri  | 8       |
| 4    | 2 vs 3         |       | 6:30 Fri  | 8       |
| 5    | 1 vs 4         |       | 8:30 Sat  | 8       |
| 6    | 3 vs 5         |       | 9:00 Sat  | 8       |
| 7    | 2 vs 4         |       | 10:00 Sat | 9       |
| 8    | 4 vs 5         |       | 11:30 Sat | 9       |
| 9    | 1 vs 3         |       | 1:30 Sat  | 8       |

## Net Rippers

Odd Balls

**Team Name** 

Hoop Dudes

White Net Warriors

2 vs 5

**5th Grade Boys WHITE** 

**Team Name** 

The Hot Shotz

Bucket Squad

| Game    | Teams         | Score | Time      | Court # |
|---------|---------------|-------|-----------|---------|
| 1       | 1 vs 2        |       | 4:00 Fri  | 14      |
| 2       | 3 vs 4        |       | 4:00 Fri  | 15      |
| 3       | 2 vs 4        |       | 9:30 Sat  | 8       |
| 4       | 1 vs 3        |       | 10:30 Sat | 8       |
| 5       | 1 vs 4        |       | 12:30 Sat | 8       |
| 6       | 2 vs 3        |       | 2:00 Sat  | 8       |
| 5th Gra | ade Boys BLAC | CK    |           |         |

Wins

Wins

| Game | Teams  | Score | Time      | Court # |
|------|--------|-------|-----------|---------|
| 1    | 1 vs 2 |       | 4:00 Fri  | 16      |
| 2    | 3 vs 4 |       | 4:30 Fri  | 8       |
| 3    | 2 vs 4 |       | 9:30 Sat  | 9       |
| 4    | 1 vs 3 |       | 11:00 Sat | 8       |
| 5    | 1 vs 4 |       | 12:30 Sat | 9       |
| 6    | 2 vs 3 |       | 2:00 Sat  | 9       |