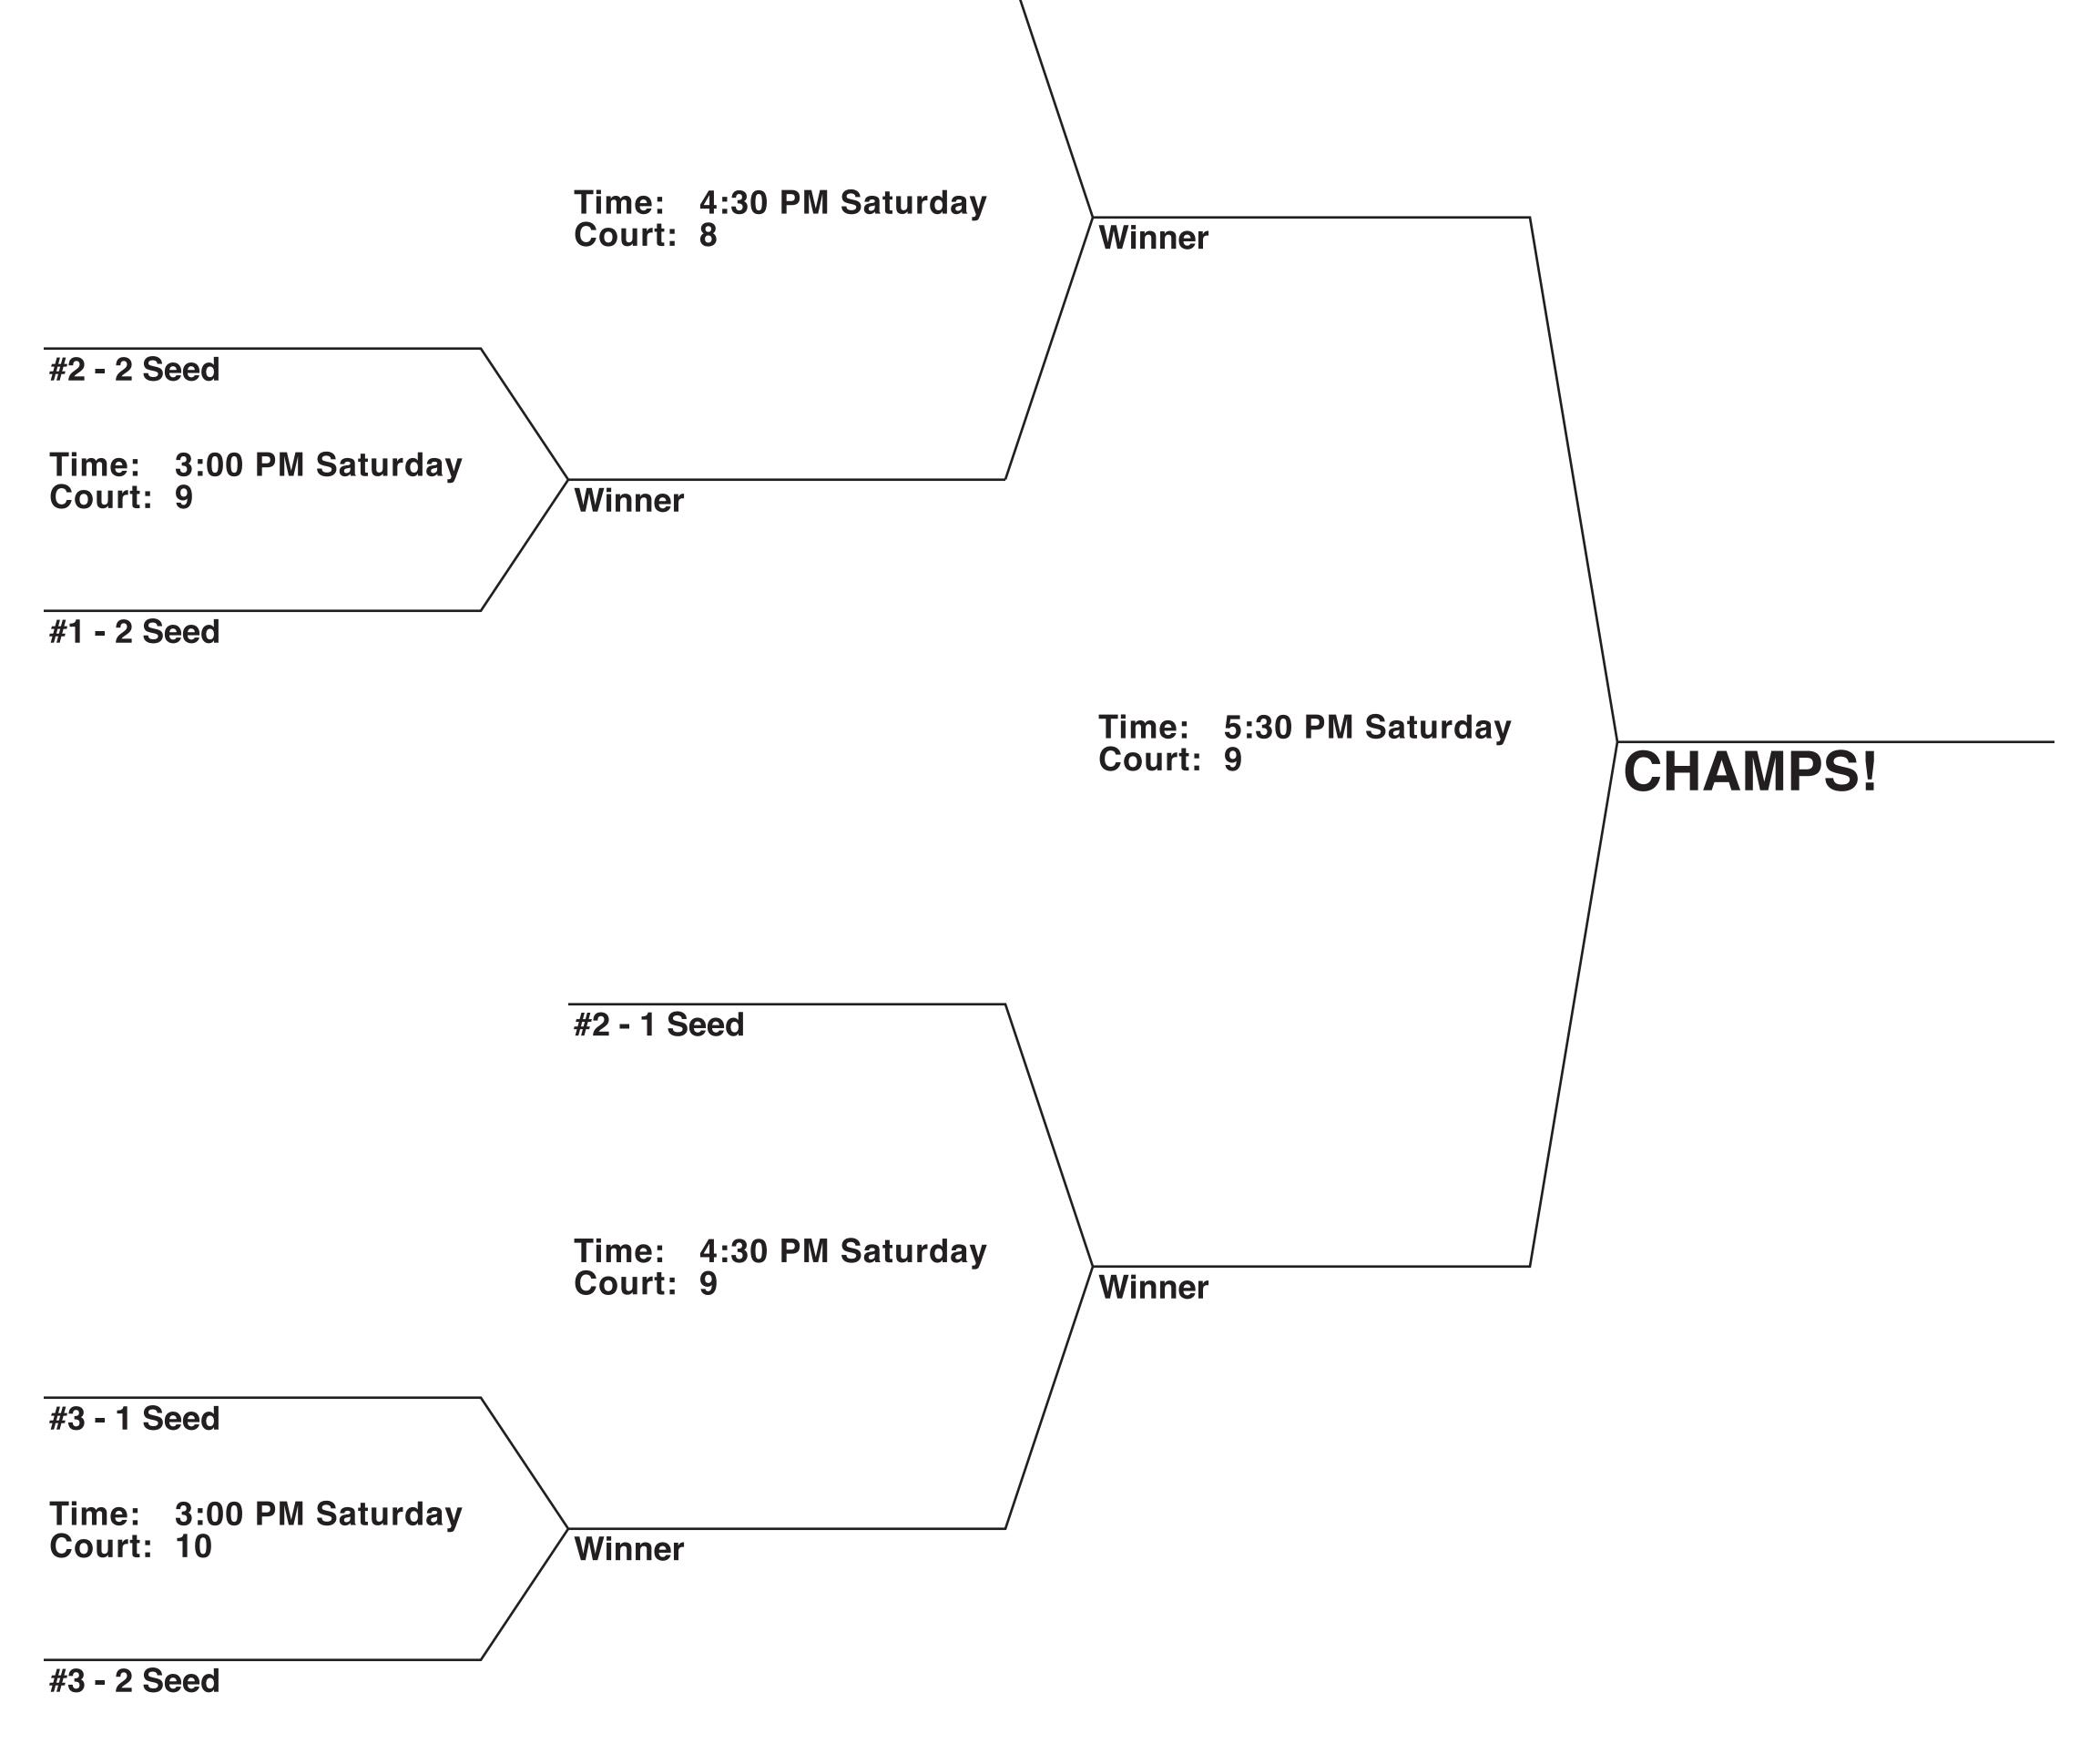

| 1:00 Sat  | 10 |
| 10 | 2 vs 5 | 1:30 Sat  | 10 |

## **6th Grade Boys WHITE**

| # | Team Name    | Wins | Losses | Margin |
|---|--------------|------|--------|--------|
| 1 | Shots Fired  |      |        |        |
| 2 | The Anchor   |      |        |        |
| 3 | TSR Rampage  |      |        |        |
| 4 | Do Double GS |      |        |        |

| Game | Teams  | Score | Time      | <b>Court #</b> |
|------|--------|-------|-----------|----------------|
| 1    | 1 vs 2 |       | 4:30 Fri  | 11             |
| 2    | 3 vs 4 |       | 4:30 Fri  | 12             |
| 3    | 2 vs 4 |       | 9:00 Sat  | 9              |
| 4    | 1 vs 3 |       | 10:30 Sat | 9              |
| 5    | 1 vs 4 |       | 1:00 Sat  | 9              |
| 6    | 2 vs 3 |       | 2:30 Sat  | 9              |