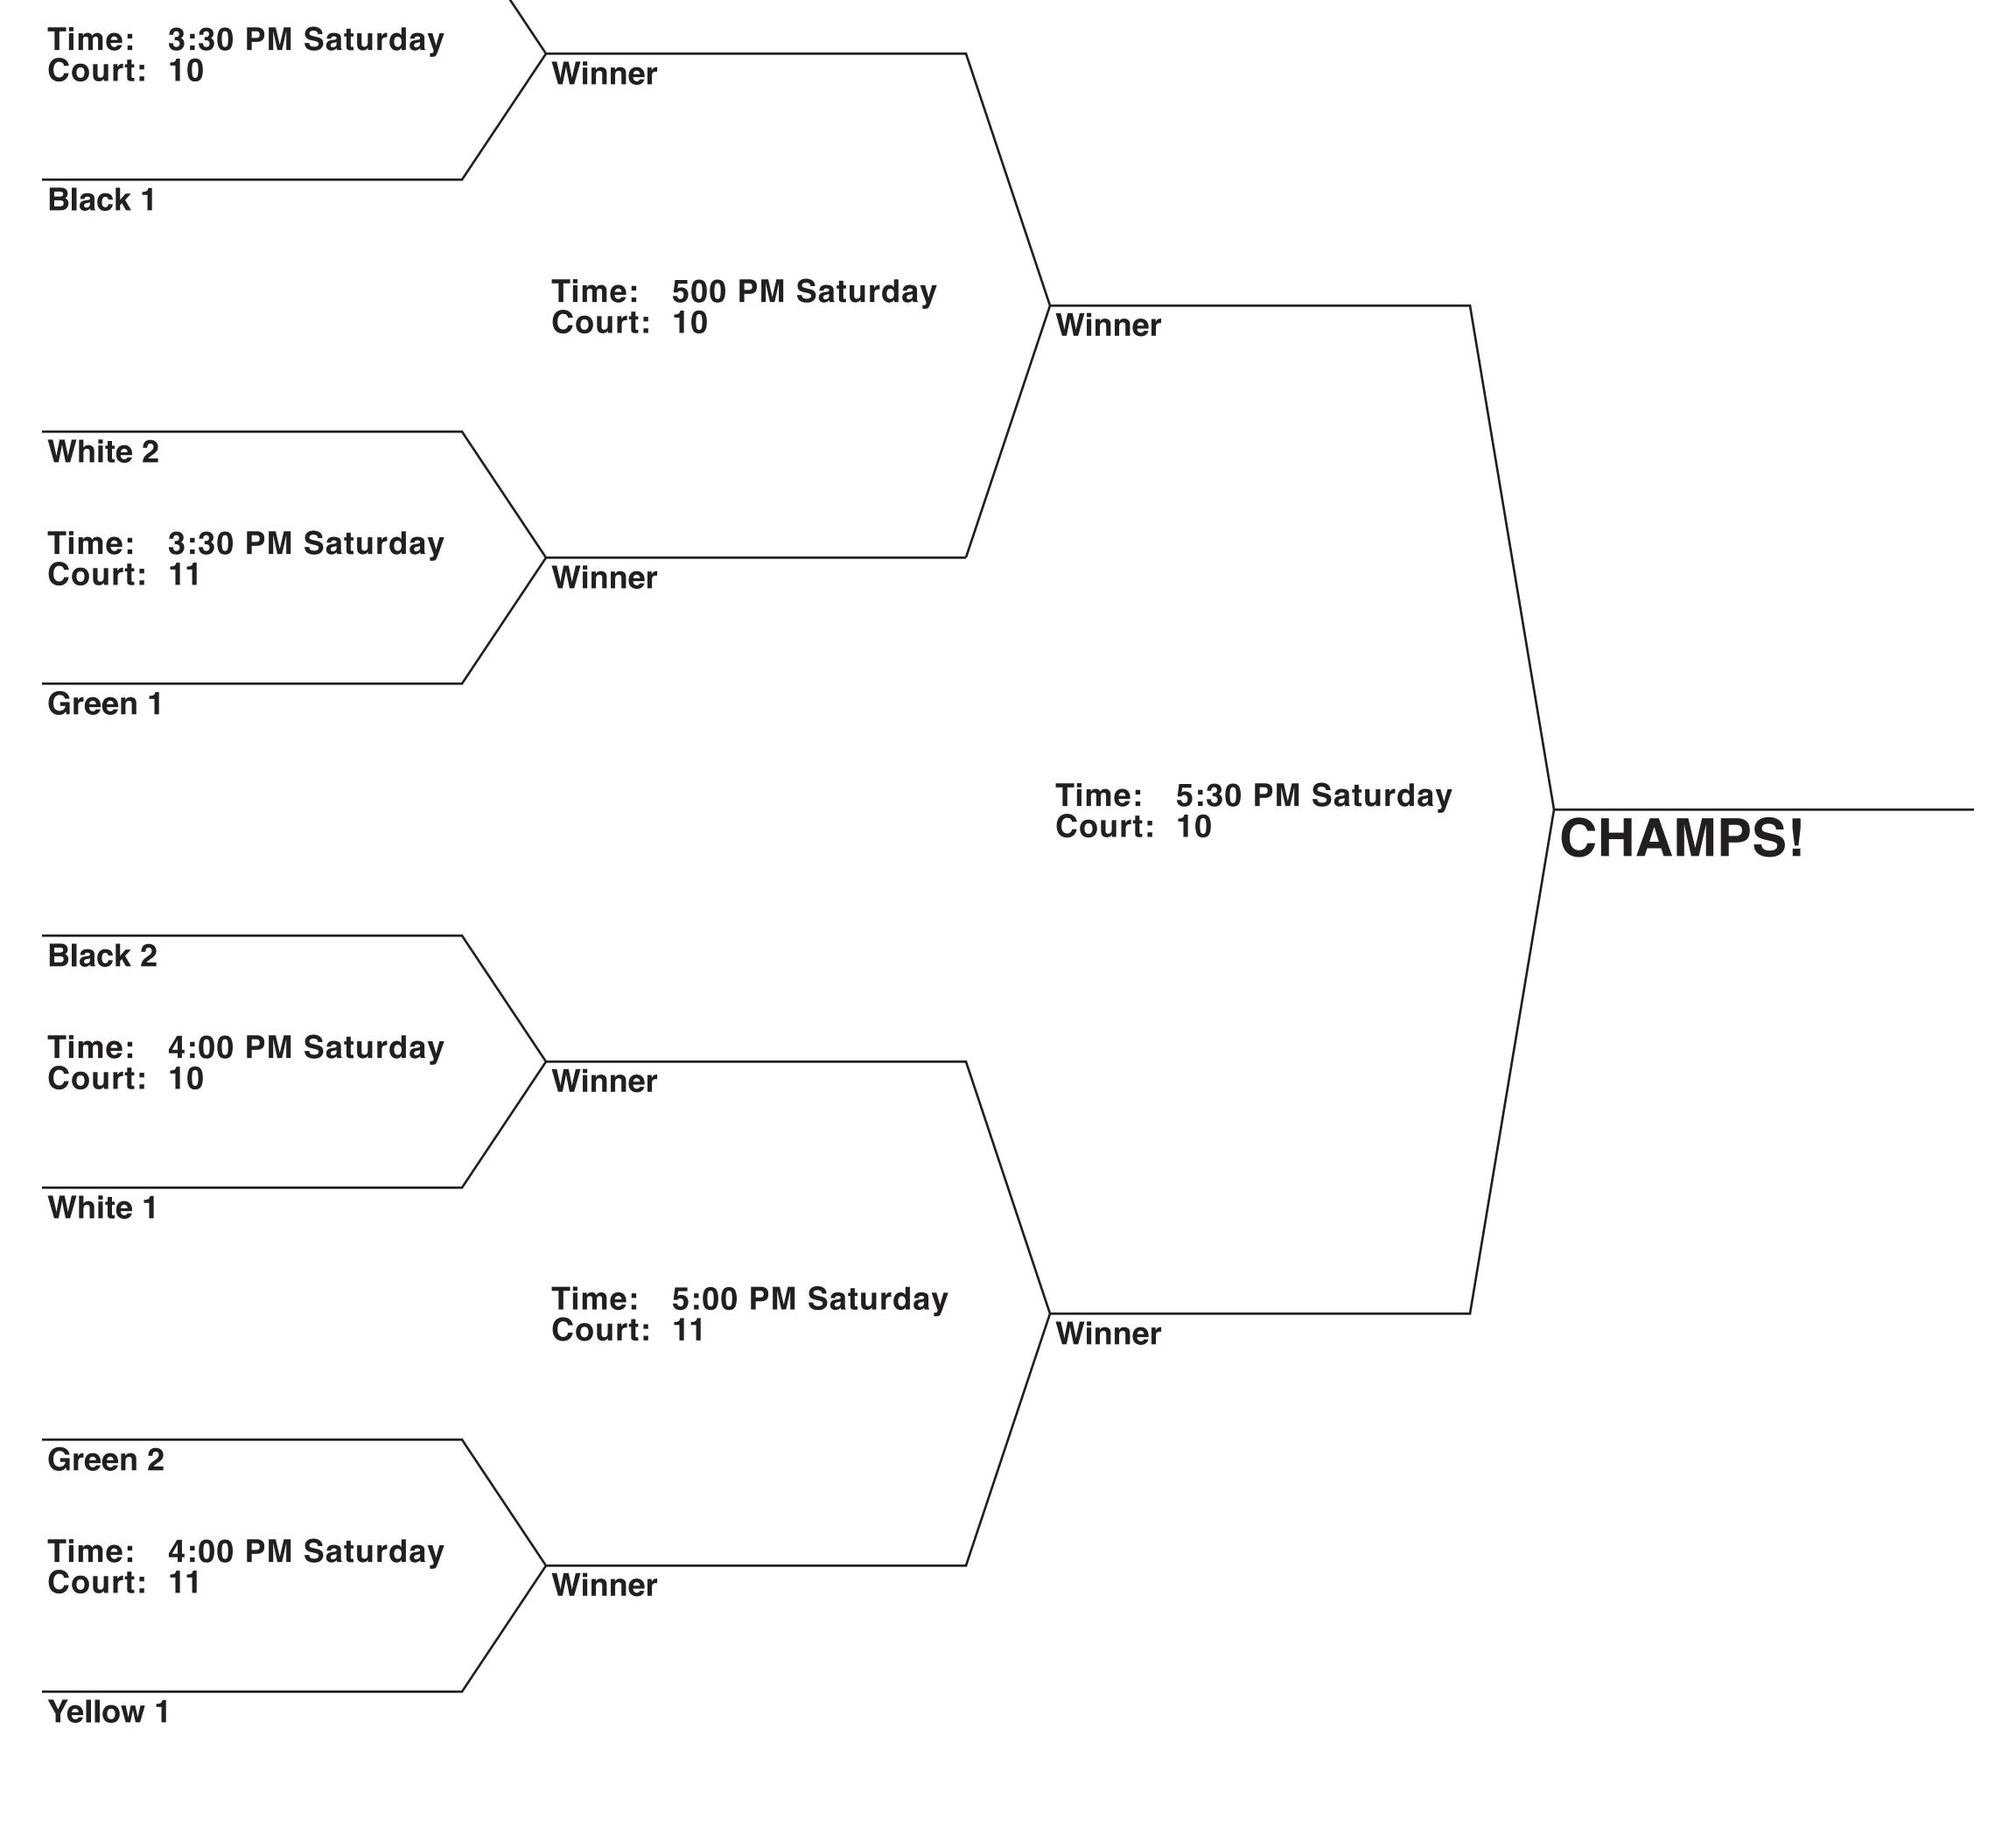

## 7th Grade Boys

| <b>#</b>      | Team Name                |       | Wins | Losses    | Margin     |
|---------------|--------------------------|-------|------|-----------|------------|
| 1             | The Tune Squad           |       |      |           |            |
| 2             | Allstars                 |       |      |           |            |
| 3             | The Warriors #1          |       |      |           |            |
| 4             | GRIT                     |       |      |           |            |
| Game          | Teams                    | Score |      | Time      | Court #    |
| 1             | 1 vs 2                   |       |      | 4:30 Fri  | 15         |
| 2             | 3 vs 4                   |       |      | 4:30 Fri  | 16         |
| 3             | 2 vs 4                   |       |      | 5:30 Fri  | 10         |
| 4             | 1 vs 3                   |       |      | 11:00 Sat | 11         |
| 5             | 1 vs 4                   |       |      | 12:30 sat | 11         |
| 6             | 2 vs 3                   |       |      | 2:00 Sat  | 11         |
| 7th Gr        | ade Boys YELLOW          |       |      |           |            |
| #             | Team Name                |       | Wins | Losses    | Margin     |
| 1             | Borderites               |       |      |           |            |
| 2             | Titans                   |       |      |           |            |
| 3             | Toon Squad Castane       | eda   |      |           |            |
| 4             | R.W.E.                   |       |      |           |            |
| Game          | Teams                    | Score |      | Time      | Court #    |
| 1             | 1 vs 2                   |       |      | 6:00 Fri  | 9          |
| ·<br>2        | 3 vs 4                   |       |      | 6:30 Fri  | 9          |
| <del></del>   | 2 vs 4                   |       |      | 8:00 Fri  | 9          |
| 4             | 1 vs 3                   |       |      | 10:00 Sat | 10         |
| 5             | 1 vs 4                   |       |      | 12:30 Sat | 10         |
| 6             | 2 vs 3                   |       |      | 2:30 Sat  | 10         |
| 7+6 C*4       |                          |       |      |           |            |
| /ui Gra<br>#  | ade Boys WHITE Team Name |       | Wins | Losses    | Margin     |
| 1             | CREDO                    |       |      |           | ividi giii |
| <u>.</u><br>2 | Kulshan Athletics        |       |      |           |            |
| 3             | Splash Bros              |       |      |           |            |
| 4             | Ankle Breakers           |       |      |           |            |
| Game          | Teams                    | Score |      | Time      | Court #    |
| 1             | 1 vs 2                   |       |      | 4:30 Fri  | 13         |
| 2             | 3 vs 4                   |       |      | 4:30 Fri  | 14         |
| 3             | 2 vs 4                   |       |      | 9:30 Sat  | 10         |
| 4             | 1 vs 3                   |       |      | 9:30 Sat  | 11         |
| 5             | 1 vs 4                   |       |      | 11:30 Sat | 11         |
|               |                          |       |      | 1:30 Sat  | 11         |
| 6             | 2 VS 3                   |       |      | 1.00 001  | 1 1        |
|               | 2 vs 3 ade Boys BLACK    |       |      | 1.30 Sat  |            |

| 1        | 1 vs 2 | 7:00 Fri  | 9  |  |  |  |
|----------|--------|-----------|----|--|--|--|
| 2        | 3 vs 4 | 7:30 Fri  | 9  |  |  |  |
| 3        | 2 vs 4 | 10:00 Sat | 11 |  |  |  |
| 4        | 1 vs 3 | 11:00 Sat | 10 |  |  |  |
| 5        | 1 vs 4 | 1:00 Sat  | 11 |  |  |  |
| 6        | 2 vs 3 | 2:30 Sat  | 11 |  |  |  |
|          |        |           |    |  |  |  |
|          |        |           |    |  |  |  |
|          |        |           |    |  |  |  |
| Yellow 2 |        |           |    |  |  |  |

Score

Wins

Losses

Time

**Team Name** 

Dream Team

The Warriors #2

PNW Rain

Berry Boys

**Teams** 

Game

Margin

Court #