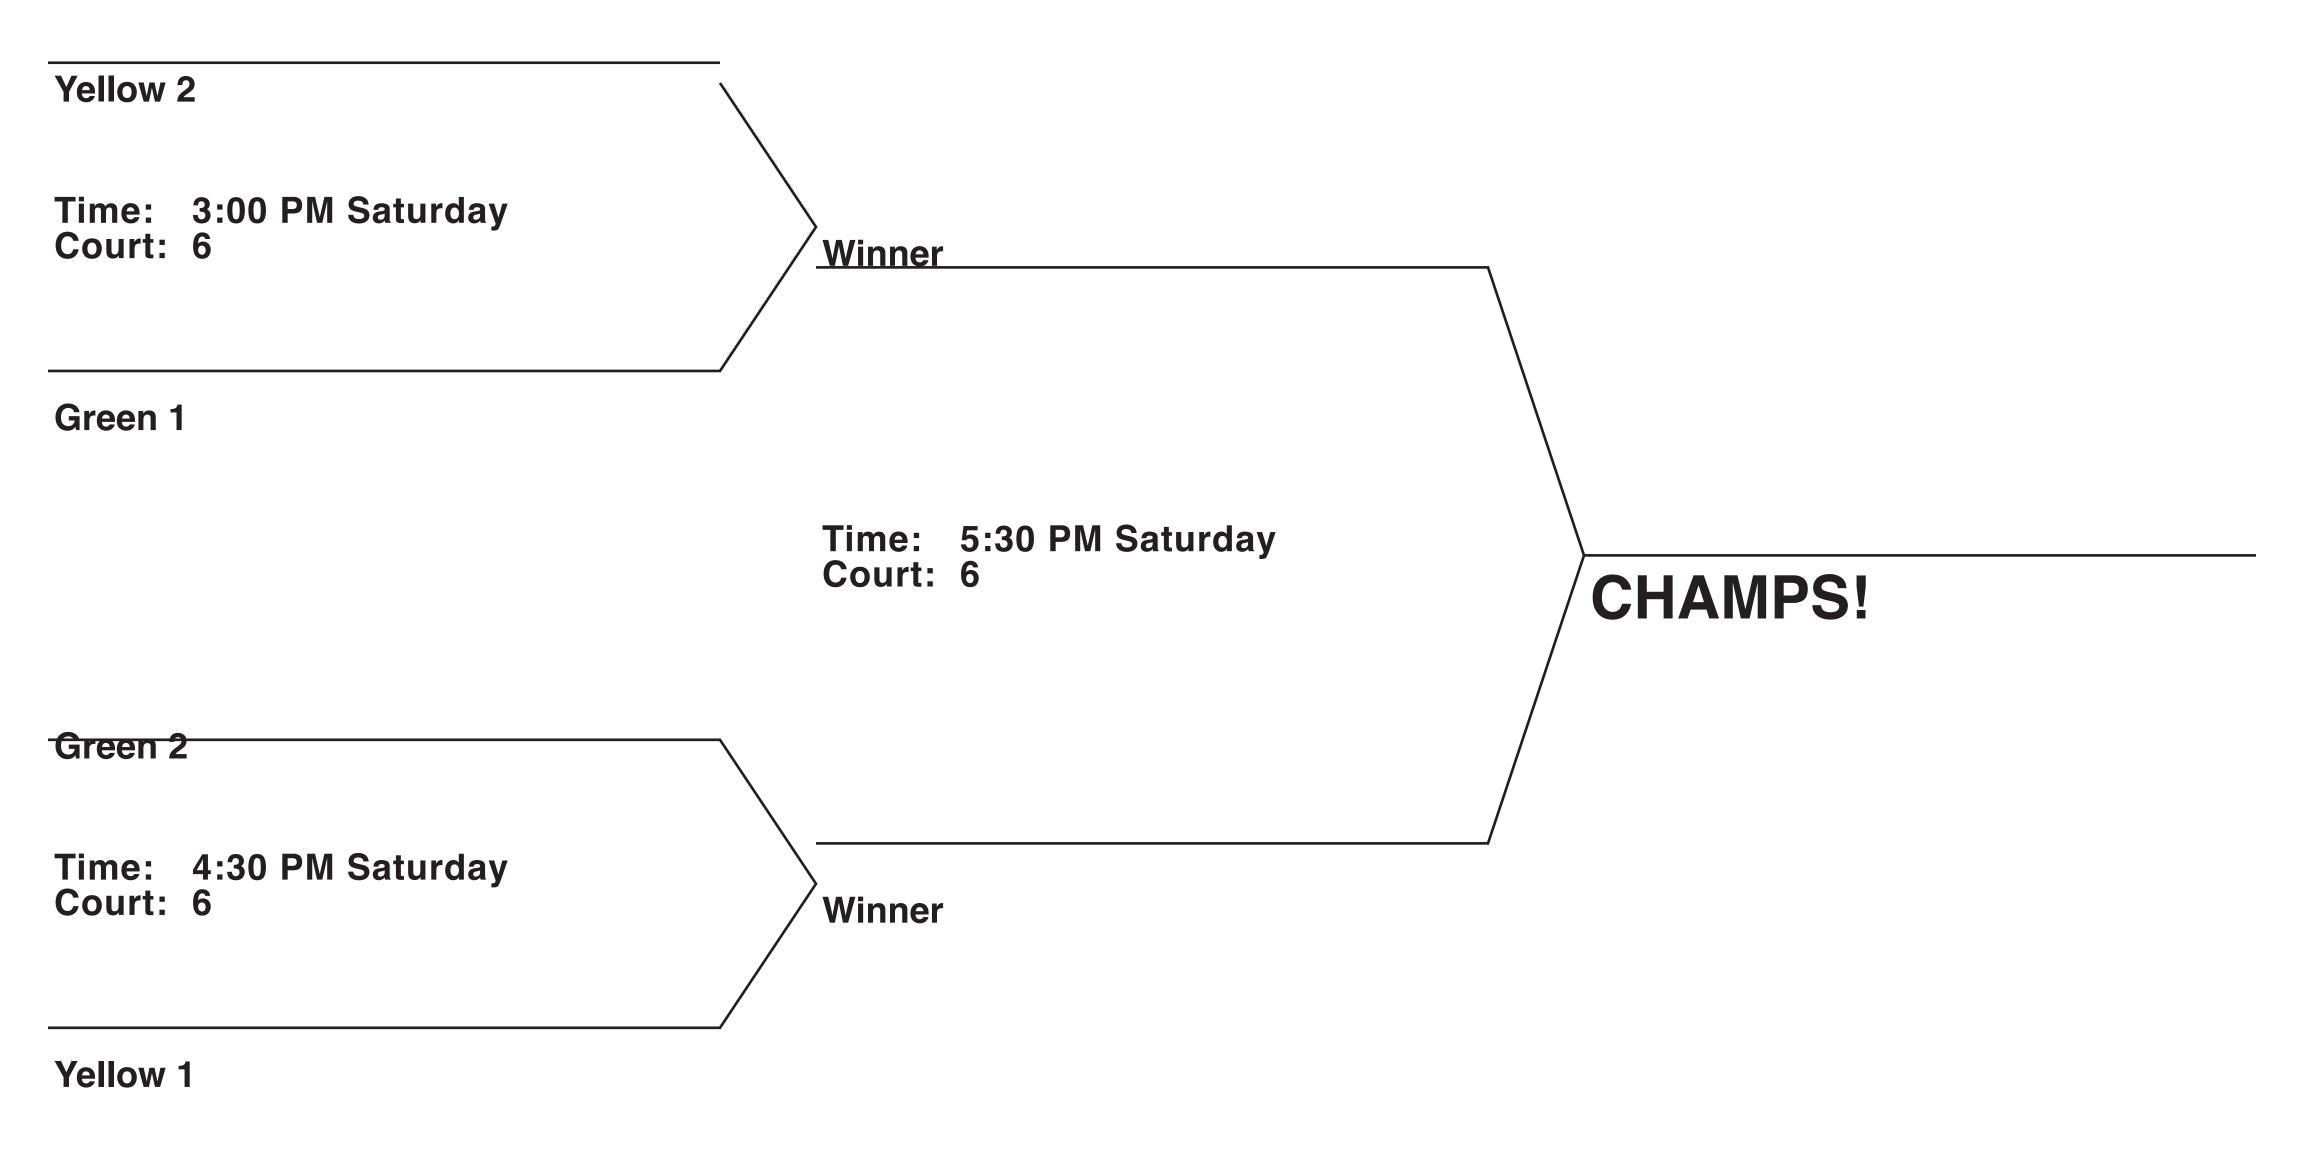

## 8th Grade Girls

## 8th Grade Girls GREEN

| # | Team Name      | Wins | Losses | Margin |
|---|----------------|------|--------|--------|
| 1 | Ballers Dykman |      |        |        |
| 2 | TBD            |      |        |        |

| 3    | Dye 4 Hoops |       |           |                |
|------|-------------|-------|-----------|----------------|
| 4    | Rush Hour   |       |           |                |
| 5    | Meridian    |       |           |                |
| Game | Teams       | Score | Time      | <b>Court #</b> |
| 1    | 1 vs 2      |       | 5:00 Fri  | 7              |
| 2    | 3 vs 4      |       | 5:30 Fri  | 7              |
| 3    | 1 vs 5      |       | 6:30 Fri  | 7              |
| 4    | 2 vs 3      |       | 8:00 Fri  | 6              |
| 5    | 1 vs 4      |       | 9:30 Sat  | 7              |
| 6    | 3 vs 5      |       | 10:00 Sat | 7              |
| 7    | 2 vs 4      |       | 10:30 Sat | 7              |
| 8    | 4 vs 5      |       | 11:30 Sat | 7              |
| 9    | 1 vs 3      |       | 12:30 Sat | 7              |
| 10   | 2 vs 5      |       | 1:00 Sat  | 7              |
|      |             |       |           |                |

## 8th Grade Girls YELLOW

| #    | <b>Team Name</b> |       | Wins | Losses    | Margin         |
|------|------------------|-------|------|-----------|----------------|
| 1    | Ballers          |       |      |           |                |
| 2    | Ramp             |       |      |           |                |
| 3    | Net Rippers      |       |      |           |                |
| 4    | Baller Babes     |       |      |           |                |
| 5    | Street Cred      |       |      |           |                |
| Game | Teams            | Score |      | Time      | <b>Court #</b> |
| 1    | 1 vs 2           |       |      | 6:00 Fri  | 6              |
| 2    | 3 vs 4           |       |      | 6:00 Fri  | 7              |
| 3    | 1 vs 5           |       |      | 7:00 Fri  | 6              |
| 4    | 2 vs 3           |       |      | 7:30 Fri  | 6              |
| 5    | 1 vs 4           |       |      | 8:30 Sat  | 7              |
| 6    | 3 vs 5           |       |      | 9:00 Sat  | 7              |
| 7    | 2 vs 4           |       |      | 10:30 Sat | 6              |
| 8    | 4 vs 5           |       |      | 11:00 Sat | 7              |

| 9  | 1 vs 3 | 12:30 Sat | 6 |
|----|--------|-----------|---|
| 10 | 2 vs 5 | 1:00 Sat  | 6 |
|    |        |           |   |