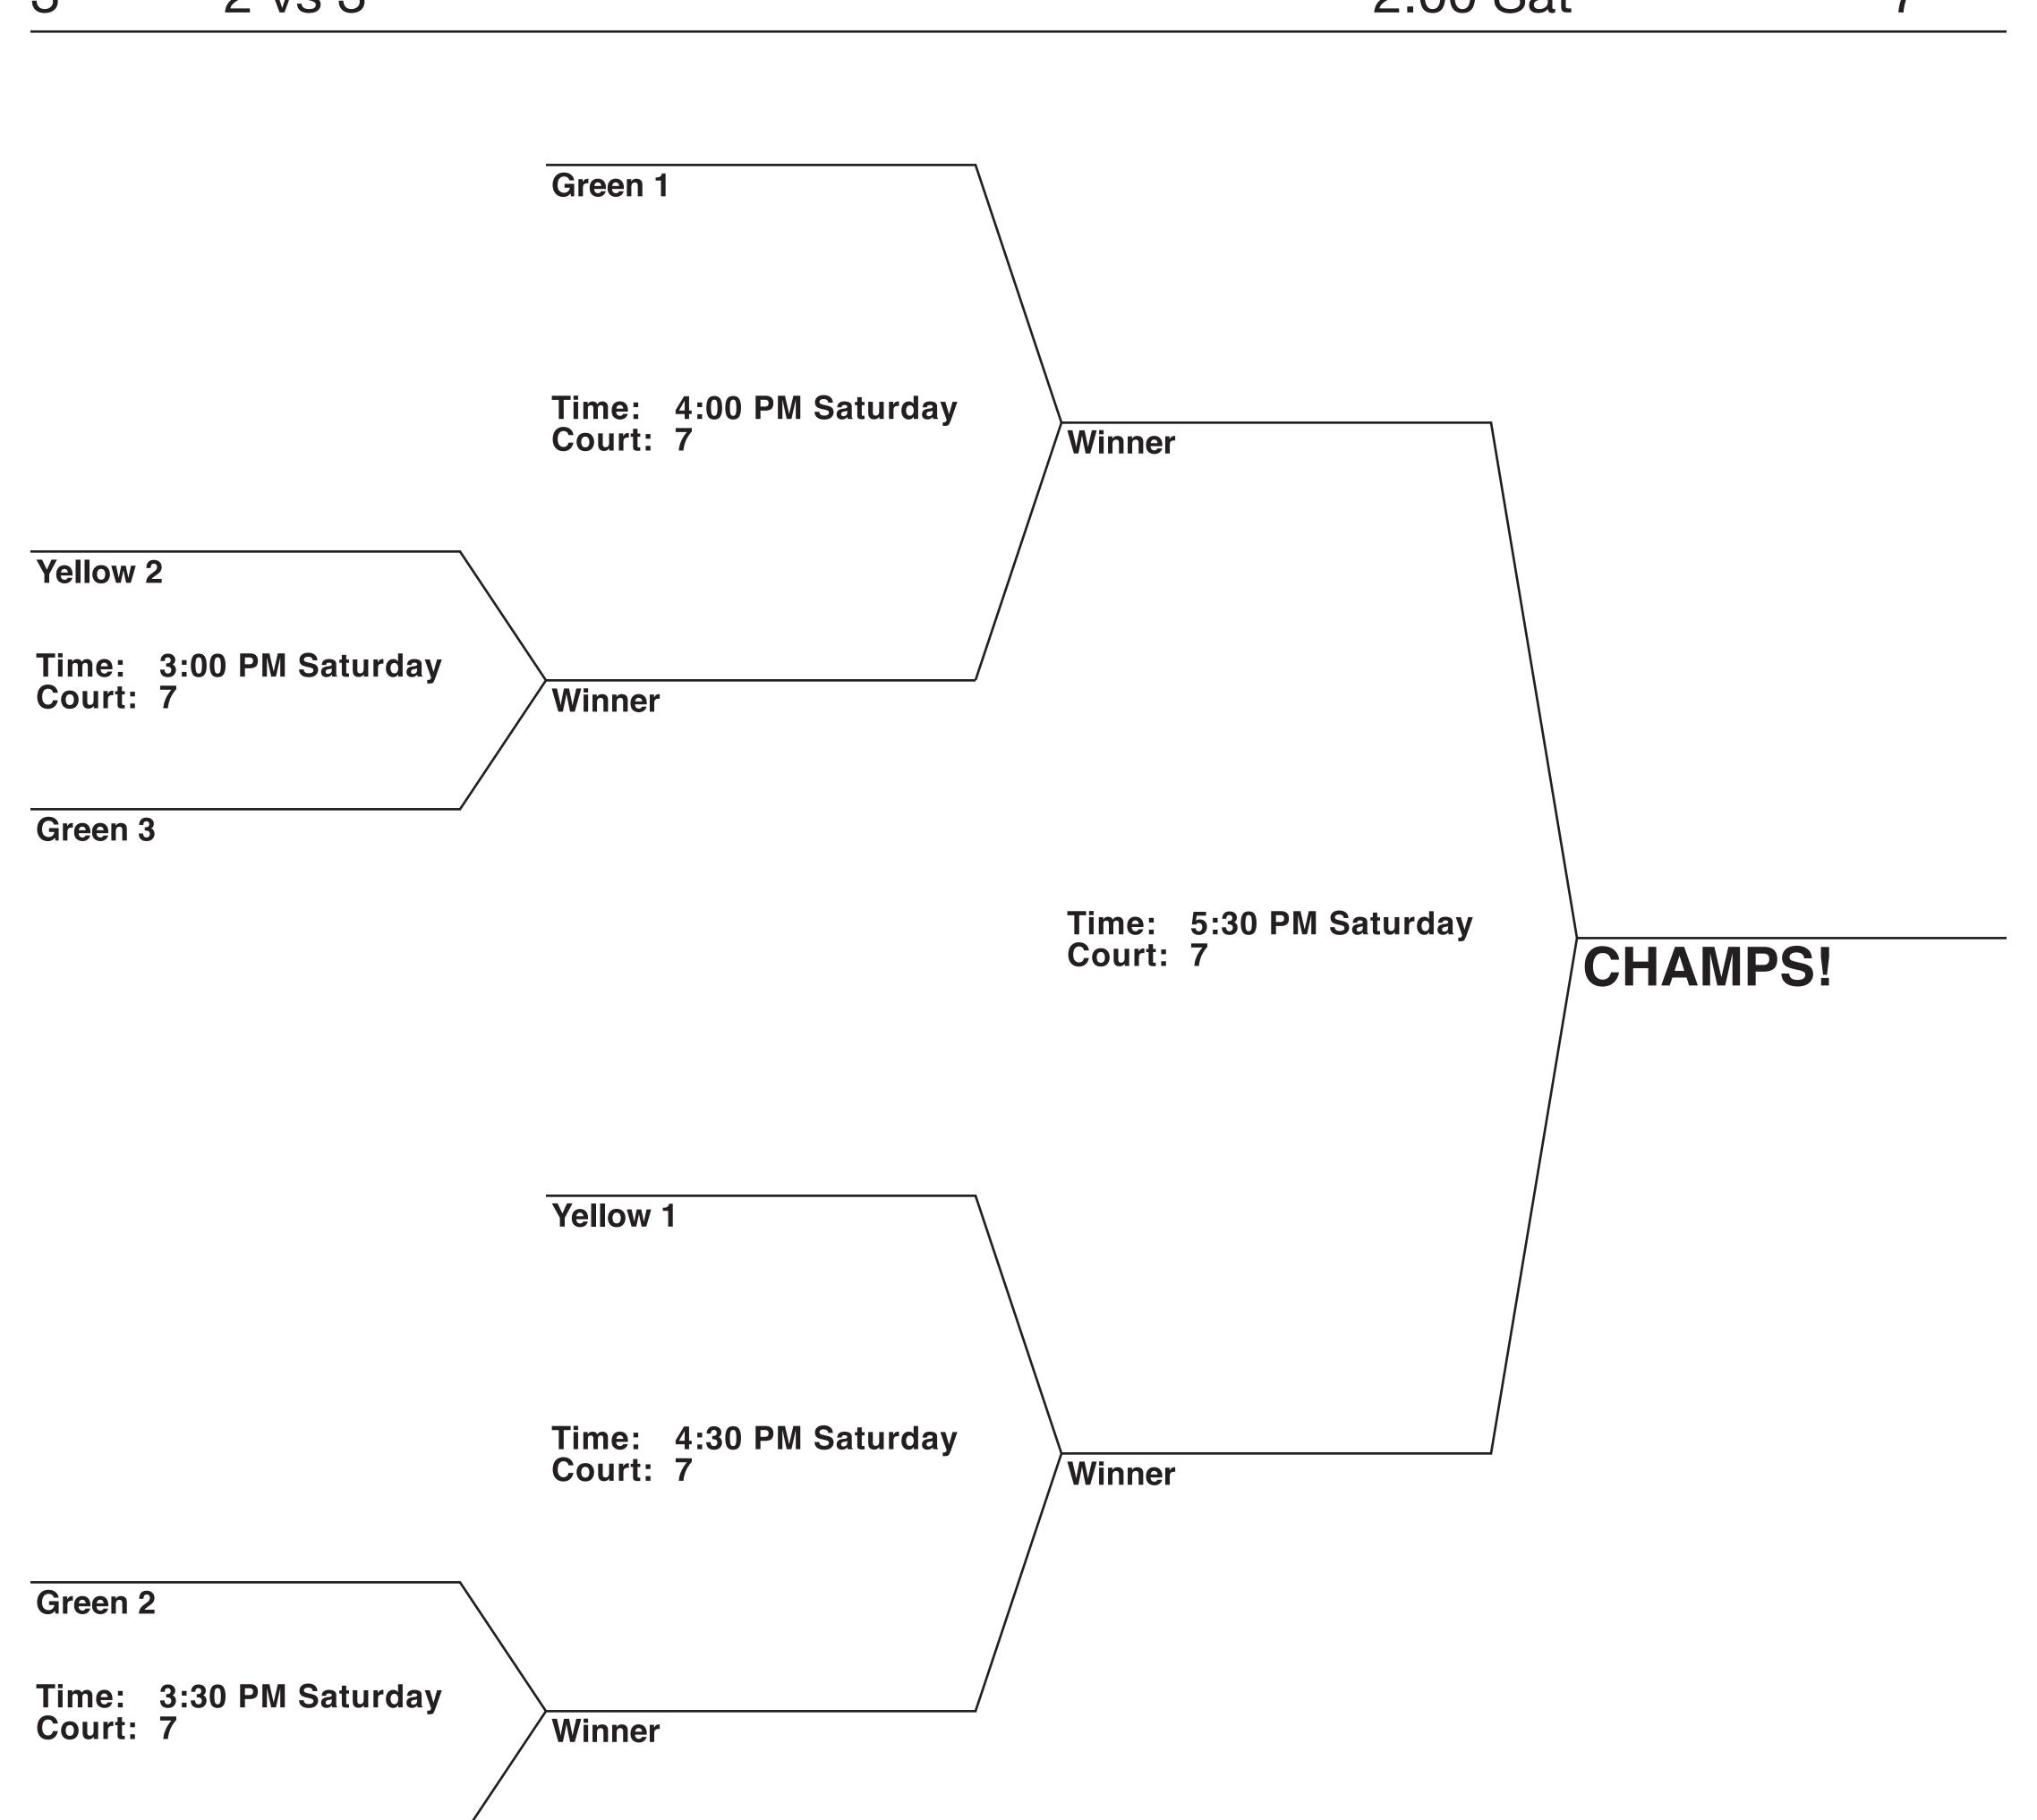

## **High School Girls GREEN**

Mt Baker

**Team Name** 

| 2    | Pink Thunder         |       |          |         |  |  |
|------|----------------------|-------|----------|---------|--|--|
| 3    | MVC Hurricanes Heins |       |          |         |  |  |
| Game | Teams                | Score | Time     | Court # |  |  |
| 1    | 1 vs 2               |       | 7:30 Fri | 7       |  |  |
| 2    | 1 vs 3               |       | 1:30 Sat | 7       |  |  |
| 3    | 2 vs 3               |       | 2:30 Sat | 7       |  |  |

## **High School Girls YELLOW**

Yellow 3

| # | Team Name              | Wins | Losses | Margin |
|---|------------------------|------|--------|--------|
| 1 | Big Ballers            |      |        |        |
| 2 | MVC Hurricanes Pringle |      |        |        |
| 3 | Friesta                |      |        |        |

| Game | Teams  | Score | Time     | Court # |
|------|--------|-------|----------|---------|
| 1    | 1 vs 2 |       | 7:00 Fri | 7       |
| 2    | 1 vs 3 |       | 8:00 Fri | 7       |
| 3    | 2 vs 3 |       | 2:00 Sat | 7       |